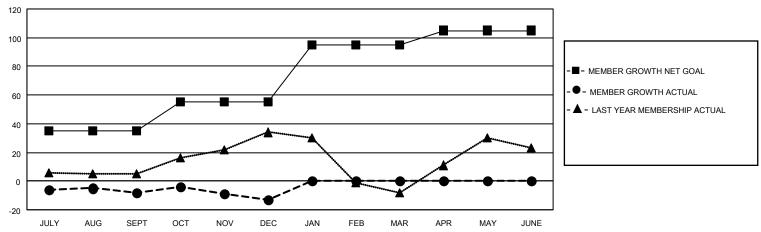

## District 60 A

| Clubs                 |               |           |               | Members               |                        |                         |                                                    |
|-----------------------|---------------|-----------|---------------|-----------------------|------------------------|-------------------------|----------------------------------------------------|
| RESULTS FOR 2021-2022 |               |           |               | RESULTS FOR 2021-2022 |                        |                         |                                                    |
| QUARTER               | NEW CLUB GOAL | NEW CLUBS | DROPPED CLUBS | QUARTER MEMB          | BER GROWTH NET<br>GOAL | MEMBER GROWTH<br>ACTUAL | DROPPED<br>MEMBERS ACTUAL<br>(including transfers) |
| JULY/AUG/SEPT         | 0             | 0         | 0             | JULY/AUG/SEPT         | 35                     | 17                      | 22                                                 |
| OCT/NOV/DEC           | 1             | 0         | 0             | OCT/NOV/DEC           | 20                     | 54                      | 56                                                 |
| JAN/FEB/MAR           | 0             | 0         | 0             | JAN/FEB/MAR           | 40                     | 0                       | 0                                                  |
| APR/MAY/JUNE          | 0             | 0         | 0             | APR/MAY/JUNE          | 10                     | 0                       | 0                                                  |